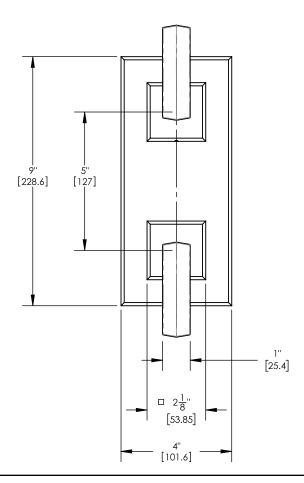

## PRODUCT DIMENSIONS

www. phylrich.com

1261 Logan Avenue, Costa Mesa, California 92626.

Phone: 714.361.4800 Fax: 714.617.3120

**CODES & STANDARDS**